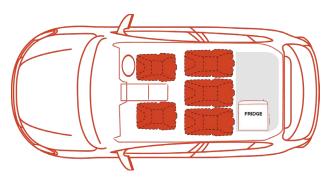

# **4WD INTERIOR FEATURES**

- Heavy Duty Seat Covers
- Air Conditioning
- AM/FM Radio with USB Input
- GPS Navigation
- 12-volt accessory power sockets (front and rear)
- Bluetooth Connectivity
- UHF Radio
- 40L Engle Fridge/Freezer