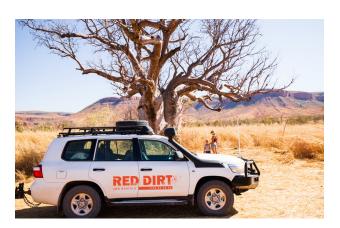

## Your Adventure Starts Here.

A Red Dirt 4WD is the ultimate vehicle for exploring the hidden gems of Western Australia and the Northern Territory.

Our 4WD vehicles come equipped with a 40L Engel fridge, UHF radio, standard recovery tools, bull bar, safari snorkel, tow bar and full length roof rack with unlimited kilometres at no extra cost.

### **4WD EXTERIOR FEATURES**

- Vehicle Snorkel
- Vehicle Bull Bar
- Vehicle Tow Bar
- Side Steps
- Roof Rack
- Front LED Light Bar
- 2 Rear Low Voltage Work Lights