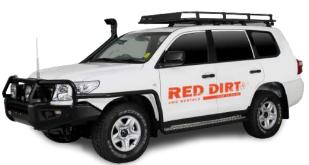

## Your Adventure Starts Here.

A Red Dirt 4WD is the ultimate vehicle for exploring the hidden gems of Western Australia and the Northern Territory.

Our 4WD vehicles come equipped with a 40L Engel fridge, UHF radio, standard recovery tools, bull bar, safari snorkel, tow bar and full length roof rack with unlimited kilometres at no extra cost.

### **4WD EXTERIOR FEATURES**

- Vehicle Snorkel
- Vehicle Bull Bar
- Vehicle Tow Bar
- Side Steps
- Roof Rack
- Front LED Light Bar
- 2 Rear Low Voltage Work Lights